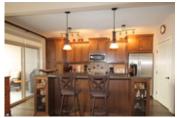

## Description

Spectacular unobstructed lake views from the interior and two balconies of this upscale townhome in award winning Eagle's View complex in beautiful Peachland BC. This rare large townhome with 1892 sq. feet is one of six in the entire complex. Unit boasts outstanding finishings including granite counters, engineered hardwood with radiant in-floor heat, 25 cubic foot refrigerator with water/ice dispenser, a two zone wine cooler built into island kitchen, ceiling fans, solar blinds, and upgraded Beam cental vacuum. Spacious master bedroom with a walk-in closet and 5-piece ensuite bathroom with large linen cupboard. Updated Daikin split level air conditioning system installed on both on main floor and upstairs, plus a security alarm system. Unit was freshly painted in 2015 and boasts upscale mouldings and casings. Very energy effiencient unit. Natural gas hook-up for BBQ. Entrance at walk-out level with an oversized single detached garage adjacent to front door plus additional parking across from garage. Clubhouse with exercise room, full kitchen and media room! This is turnkey Okanagan lifestyle at it's finest. Eagle's View is a great place to live and enjoy the sunny Okanagan while sipping award-winning BC wines on the balconies. Lock and leave concept makes this absolutely ideal for travellers!