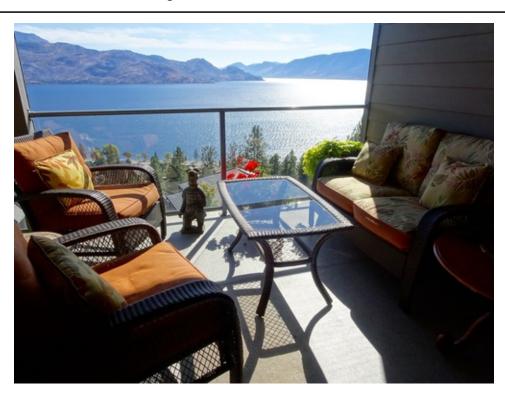

## Description

Spectacular unobstructed lake views from the interior and two balconies of this upscale townhome in award winning Eagle's View complex in beautiful Peachland BC. This rare large townhome with 1892 sq. feet is one of six in the entire complex. Unit boasts outstanding finishings including granite counters, engineered hardwood with radiant in-floor heat, 25 cubic foot refrigerator with water/ice dispenser, a two zone wine cooler built into island kitchen, ceiling fans, solar blinds, and upgraded Beam cental vacuum. Spacious master bedroom with a walk-in closet and 5-piece ensuite bathroom with large linen cupboard. Updated Daikin split level air conditioning system installed on both on main floor and upstairs, plus a security alarm system. Unit was freshly painted in 2015 and boasts upscale mouldings and casings. Very energy effiencient unit. Natural gas hook-up for BBQ. Entrance at walk-out level with an oversized single detached garage adjacent to front door plus additional parking across from garage. Clubhouse with exercise room, full kitchen and media room! This is turnkey Okanagan lifestyle at it's finest. Eagle's View is a great place to live and enjoy the sunny Okanagan while sipping award-winning BC wines on the balconies. Lock and leave concept makes this absolutely ideal for travellers!