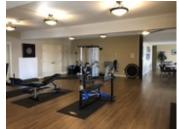

## Description

Spectacular unobstructed lake views from the interior and two balconies of this upscale townhome in award winning Eagle's View complex in beautiful Peachland BC. This rare large townhome with 1892 sq. feet is one of six in the entire complex. Unit boasts outstanding finishings including granite counters, engineered hardwood with radiant in-floor heat, 25 cubic foot refrigerator with water/ice dispenser, a two zone wine cooler built into island kitchen, ceiling fans, solar blinds, and upgraded Beam cental vacuum. Spacious master bedroom with a walk-in closet and 5-piece ensuite bathroom with large linen cupboard. Updated Daikin split level air conditioning system installed on both on main floor and upstairs, plus a security alarm system. Unit was freshly painted in 2015 and boasts upscale mouldings and casings. Very energy effiencient unit. Natural gas hook-up for BBQ. Entrance at walk-out level with an oversized single detached garage adjacent to front door plus additional parking across from garage. Clubhouse with exercise room, full kitchen and media room! This is turnkey Okanagan lifestyle at it's finest. Eagle's View is a great place to live and enjoy the sunny Okanagan while sipping award-winning BC wines on the balconies. Lock and leave concept makes this absolutely ideal for travellers!