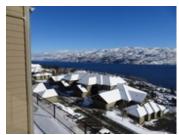

## Description

Spectacular unobstructed lake views from the interior and two balconies of this upscale townhome in award winning Eagle's View complex in beautiful Peachland BC. This rare large townhome with 1892 sq. feet is one of six in the entire complex. Unit boasts outstanding finishings including granite counters, engineered hardwood with radiant in-floor heat, 25 cubic foot refrigerator with water/ice dispenser, a two zone wine cooler built into island kitchen, ceiling fans, solar blinds, and upgraded Beam cental vacuum. Spacious master bedroom with a walk-in closet and 5-piece ensuite bathroom with large linen cupboard. Updated Daikin split level air conditioning system installed on both on main floor and upstairs, plus a security alarm system. Unit was freshly painted in 2015 and boasts upscale mouldings and casings. Very energy effiencient unit. Natural gas hook-up for BBQ. Entrance at walk-out level with an oversized single detached garage adjacent to front door plus additional parking across from garage. Clubhouse with exercise room, full kitchen and media room! This is turnkey Okanagan lifestyle at it's finest. Eagle's View is a great place to live and enjoy the sunny Okanagan while sipping award-winning BC wines on the balconies. Lock and leave concept makes this absolutely ideal for travellers!