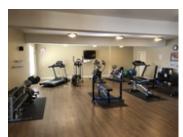

## Description

Spectacular unobstructed lake views from the interior and two balconies of this upscale townhome in award winning Eagle's View complex in beautiful Peachland BC. This rare large townhome with 1892 sq. feet is one of six in the entire complex. Unit boasts outstanding finishings including granite counters, engineered hardwood with radiant in-floor heat, 25 cubic foot refrigerator with water/ice dispenser, a two zone wine cooler built into island kitchen, ceiling fans, solar blinds, and upgraded Beam cental vacuum. Spacious master bedroom with a walk-in closet and 5-piece ensuite bathroom with large linen cupboard. Updated Daikin split level air conditioning system installed on both on main floor and upstairs, plus a security alarm system. Unit was freshly painted in 2015 and boasts upscale mouldings and casings. Very energy effiencient unit. Natural gas hook-up for BBQ. Entrance at walk-out level with an oversized single detached garage adjacent to front door plus additional parking across from garage. Clubhouse with exercise room, full kitchen and media room! This is turnkey Okanagan lifestyle at it's finest. Eagle's View is a great place to live and enjoy the sunny Okanagan while sipping award-winning BC wines on the balconies. Lock and leave concept makes this absolutely ideal for travellers!