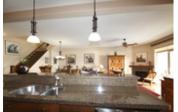

## Description

Spectacular unobstructed lake views from the interior and two balconies of this upscale townhome in award winning Eagle's View complex in beautiful Peachland BC. This rare large townhome with 1892 sq. feet is one of six in the entire complex. Unit boasts outstanding finishings including granite counters, engineered hardwood with radiant in-floor heat, 25 cubic foot refrigerator with water/ice dispenser, a two zone wine cooler built into island kitchen, ceiling fans, solar blinds, and upgraded Beam cental vacuum. Spacious master bedroom with a walk-in closet and 5-piece ensuite bathroom with large linen cupboard. Updated Daikin split level air conditioning system installed on both on main floor and upstairs, plus a security alarm system. Unit was freshly painted in 2015 and boasts upscale mouldings and casings. Very energy effiencient unit. Natural gas hook-up for BBQ. Entrance at walk-out level with an oversized single detached garage adjacent to front door plus additional parking across from garage. Clubhouse with exercise room, full kitchen and media room! This is turnkey Okanagan lifestyle at it's finest. Eagle's View is a great place to live and enjoy the sunny Okanagan while sipping award-winning BC wines on the balconies. Lock and leave concept makes this absolutely ideal for travellers!