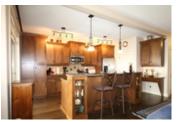

## Description

Spectacular unobstructed lake views from the interior and two balconies of this upscale townhome in award winning Eagle's View complex in beautiful Peachland BC. This rare large townhome with 1892 sq. feet is one of six in the entire complex. Unit boasts outstanding finishings including granite counters, engineered hardwood with radiant in-floor heat, 25 cubic foot refrigerator with water/ice dispenser, a two zone wine cooler built into island kitchen, ceiling fans, solar blinds, and upgraded Beam cental vacuum. Spacious master bedroom with a walk-in closet and 5-piece ensuite bathroom with large linen cupboard. Updated Daikin split level air conditioning system installed on both on main floor and upstairs, plus a security alarm system. Unit was freshly painted in 2015 and boasts upscale mouldings and casings. Very energy effiencient unit. Natural gas hook-up for BBQ. Entrance at walk-out level with an oversized single detached garage adjacent to front door plus additional parking across from garage. Clubhouse with exercise room, full kitchen and media room! This is turnkey Okanagan lifestyle at it's finest. Eagle's View is a great place to live and enjoy the sunny Okanagan while sipping award-winning BC wines on the balconies. Lock and leave concept makes this absolutely ideal for travellers!