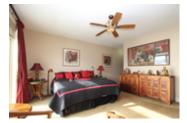

## Description

Spectacular unobstructed lake views from the interior and two balconies of this upscale townhome in award winning Eagle's View complex in beautiful Peachland BC. This rare large townhome with 1892 sq. feet is one of six in the entire complex. Unit boasts outstanding finishings including granite counters, engineered hardwood with radiant in-floor heat, 25 cubic foot refrigerator with water/ice dispenser, a two zone wine cooler built into island kitchen, ceiling fans, solar blinds, and upgraded Beam cental vacuum. Spacious master bedroom with a walk-in closet and 5-piece ensuite bathroom with large linen cupboard. Updated Daikin split level air conditioning system installed on both on main floor and upstairs, plus a security alarm system. Unit was freshly painted in 2015 and boasts upscale mouldings and casings. Very energy effiencient unit. Natural gas hook-up for BBQ. Entrance at walk-out level with an oversized single detached garage adjacent to front door plus additional parking across from garage. Clubhouse with exercise room, full kitchen and media room! This is turnkey Okanagan lifestyle at it's finest. Eagle's View is a great place to live and enjoy the sunny Okanagan while sipping award-winning BC wines on the balconies. Lock and leave concept makes this absolutely ideal for travellers!