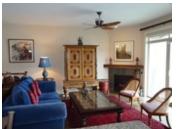

## Description

Spectacular unobstructed lake views from the interior and two balconies of this upscale townhome in award winning Eagle's View complex in beautiful Peachland BC. This rare large townhome with 1892 sq. feet is one of six in the entire complex. Unit boasts outstanding finishings including granite counters, engineered hardwood with radiant in-floor heat, 25 cubic foot refrigerator with water/ice dispenser, a two zone wine cooler built into island kitchen, ceiling fans, solar blinds, and upgraded Beam cental vacuum. Spacious master bedroom with a walk-in closet and 5-piece ensuite bathroom with large linen cupboard. Updated Daikin split level air conditioning system installed on both on main floor and upstairs, plus a security alarm system. Unit was freshly painted in 2015 and boasts upscale mouldings and casings. Very energy effiencient unit. Natural gas hook-up for BBQ. Entrance at walk-out level with an oversized single detached garage adjacent to front door plus additional parking across from garage. Clubhouse with exercise room, full kitchen and media room! This is turnkey Okanagan lifestyle at it's finest. Eagle's View is a great place to live and enjoy the sunny Okanagan while sipping award-winning BC wines on the balconies. Lock and leave concept makes this absolutely ideal for travellers!