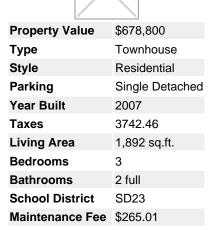

Dave Collins Phone: 250-870-1444

Mobile: 250-870-1444 Fax:

Email:

: davidinpeachland@gmail.com

Office: 250-767-2744

**Coldwell Banker Horizon Realty** 

E-5878 Beach Ave Peachland, BC V0H1X7

MLS®# 10150066