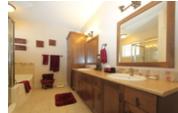

## Description

Spectacular unobstructed lake views from the interior and two balconies of this upscale townhome in award winning Eagle's View complex in beautiful Peachland BC. This rare large townhome with 1892 sq. feet is one of six in the entire complex. Unit boasts outstanding finishings including granite counters, engineered hardwood with radiant in-floor heat, 25 cubic foot refrigerator with water/ice dispenser, a two zone wine cooler built into island kitchen, ceiling fans, solar blinds, and upgraded Beam cental vacuum. Spacious master bedroom with a walk-in closet and 5-piece ensuite bathroom with large linen cupboard. Updated Daikin split level air conditioning system installed on both on main floor and upstairs, plus a security alarm system. Unit was freshly painted in 2015 and boasts upscale mouldings and casings. Very energy effiencient unit. Natural gas hook-up for BBQ. Entrance at walk-out level with an oversized single detached garage adjacent to front door plus additional parking across from garage. Clubhouse with exercise room, full kitchen and media room! This is turnkey Okanagan lifestyle at it's finest. Eagle's View is a great place to live and enjoy the sunny Okanagan while sipping award-winning BC wines on the balconies. Lock and leave concept makes this absolutely ideal for travellers!