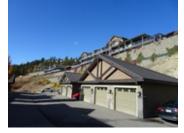

## Description

Spectacular unobstructed lake views from the interior and two balconies of this upscale townhome in award winning Eagle's View complex in beautiful Peachland BC. This rare large townhome with 1892 sq. feet is one of six in the entire complex. Unit boasts outstanding finishings including granite counters, engineered hardwood with radiant in-floor heat, 25 cubic foot refrigerator with water/ice dispenser, a two zone wine cooler built into island kitchen, ceiling fans, solar blinds, and upgraded Beam cental vacuum. Spacious master bedroom with a walk-in closet and 5-piece ensuite bathroom with large linen cupboard. Updated Daikin split level air conditioning system installed on both on main floor and upstairs, plus a security alarm system. Unit was freshly painted in 2015 and boasts upscale mouldings and casings. Very energy effiencient unit. Natural gas hook-up for BBQ. Entrance at walk-out level with an oversized single detached garage adjacent to front door plus additional parking across from garage. Clubhouse with exercise room, full kitchen and media room! This is turnkey Okanagan lifestyle at it's finest. Eagle's View is a great place to live and enjoy the sunny Okanagan while sipping award-winning BC wines on the balconies. Lock and leave concept makes this absolutely ideal for travellers!