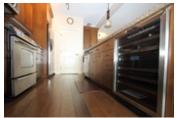

## Description

Spectacular unobstructed lake views from the interior and two balconies of this upscale townhome in award winning Eagle's View complex in beautiful Peachland BC. This rare large townhome with 1892 sq. feet is one of six in the entire complex. Unit boasts outstanding finishings including granite counters, engineered hardwood with radiant in-floor heat, 25 cubic foot refrigerator with water/ice dispenser, a two zone wine cooler built into island kitchen, ceiling fans, solar blinds, and upgraded Beam cental vacuum. Spacious master bedroom with a walk-in closet and 5-piece ensuite bathroom with large linen cupboard. Updated Daikin split level air conditioning system installed on both on main floor and upstairs, plus a security alarm system. Unit was freshly painted in 2015 and boasts upscale mouldings and casings. Very energy effiencient unit. Natural gas hook-up for BBQ. Entrance at walk-out level with an oversized single detached garage adjacent to front door plus additional parking across from garage. Clubhouse with exercise room, full kitchen and media room! This is turnkey Okanagan lifestyle at it's finest. Eagle's View is a great place to live and enjoy the sunny Okanagan while sipping award-winning BC wines on the balconies. Lock and leave concept makes this absolutely ideal for travellers!