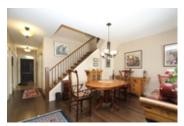

## Description

Spectacular unobstructed lake views from the interior and two balconies of this upscale townhome in award winning Eagle's View complex in beautiful Peachland BC. This rare large townhome with 1892 sq. feet is one of six in the entire complex. Unit boasts outstanding finishings including granite counters, engineered hardwood with radiant in-floor heat, 25 cubic foot refrigerator with water/ice dispenser, a two zone wine cooler built into island kitchen, ceiling fans, solar blinds, and upgraded Beam cental vacuum. Spacious master bedroom with a walk-in closet and 5-piece ensuite bathroom with large linen cupboard. Updated Daikin split level air conditioning system installed on both on main floor and upstairs, plus a security alarm system. Unit was freshly painted in 2015 and boasts upscale mouldings and casings. Very energy effiencient unit. Natural gas hook-up for BBQ. Entrance at walk-out level with an oversized single detached garage adjacent to front door plus additional parking across from garage. Clubhouse with exercise room, full kitchen and media room! This is turnkey Okanagan lifestyle at it's finest. Eagle's View is a great place to live and enjoy the sunny Okanagan while sipping award-winning BC wines on the balconies. Lock and leave concept makes this absolutely ideal for travellers!