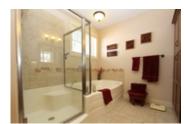

## Description

Spectacular unobstructed lake views from the interior and two balconies of this upscale townhome in award winning Eagle's View complex in beautiful Peachland BC. This rare large townhome with 1892 sq. feet is one of six in the entire complex. Unit boasts outstanding finishings including granite counters, engineered hardwood with radiant in-floor heat, 25 cubic foot refrigerator with water/ice dispenser, a two zone wine cooler built into island kitchen, ceiling fans, solar blinds, and upgraded Beam cental vacuum. Spacious master bedroom with a walk-in closet and 5-piece ensuite bathroom with large linen cupboard. Updated Daikin split level air conditioning system installed on both on main floor and upstairs, plus a security alarm system. Unit was freshly painted in 2015 and boasts upscale mouldings and casings. Very energy effiencient unit. Natural gas hook-up for BBQ. Entrance at walk-out level with an oversized single detached garage adjacent to front door plus additional parking across from garage. Clubhouse with exercise room, full kitchen and media room! This is turnkey Okanagan lifestyle at it's finest. Eagle's View is a great place to live and enjoy the sunny Okanagan while sipping award-winning BC wines on the balconies. Lock and leave concept makes this absolutely ideal for travellers!