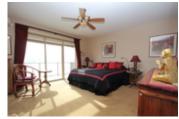

## Description

Spectacular unobstructed lake views from the interior and two balconies of this upscale townhome in award winning Eagle's View complex in beautiful Peachland BC. This rare large townhome with 1892 sq. feet is one of six in the entire complex. Unit boasts outstanding finishings including granite counters, engineered hardwood with radiant in-floor heat, 25 cubic foot refrigerator with water/ice dispenser, a two zone wine cooler built into island kitchen, ceiling fans, solar blinds, and upgraded Beam cental vacuum. Spacious master bedroom with a walk-in closet and 5-piece ensuite bathroom with large linen cupboard. Updated Daikin split level air conditioning system installed on both on main floor and upstairs, plus a security alarm system. Unit was freshly painted in 2015 and boasts upscale mouldings and casings. Very energy effiencient unit. Natural gas hook-up for BBQ. Entrance at walk-out level with an oversized single detached garage adjacent to front door plus additional parking across from garage. Clubhouse with exercise room, full kitchen and media room! This is turnkey Okanagan lifestyle at it's finest. Eagle's View is a great place to live and enjoy the sunny Okanagan while sipping award-winning BC wines on the balconies. Lock and leave concept makes this absolutely ideal for travellers!