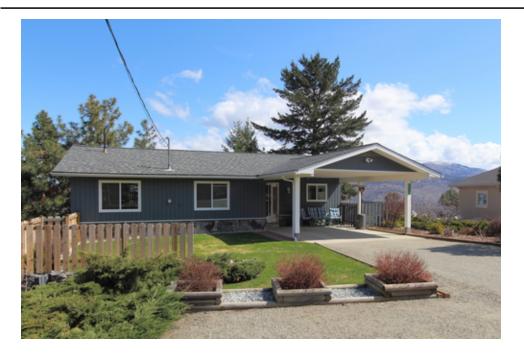

## 6059 Jackson Crescent, Princeton/Turner, Peachland, BC, VV0H1X4, Canada

|                 | $\sim$                         |
|-----------------|--------------------------------|
| /               |                                |
| Property Value  | \$499,900                      |
| Туре            | House                          |
| Style           | Rancher style basement walkout |
| Basement        | Yes                            |
| Parking         | Double Carport                 |
| Year Built      | 1977                           |
| Taxes           | 2610 (2016)                    |
| Living Area     | 1,793 sq.ft.                   |
| Lot Frontage    | 99 ft                          |
| Lot Depth       | 90 ft                          |
| Lot Size Area   | 0.24 sq.ft.                    |
| Bedrooms        | 4                              |
| Bathrooms       | 2 full                         |
| School District | SD-23                          |

## Description

Great pride of ownership in the lakeview walk-out rancher on a quiet street in Peachland. Newer roof (4 yrs), new windows, new laminate floors. Heated with a new natural gas free standing space heaters downstairs and gas fireplace with blower upstairs and baseboard as backup which is little used. Average heating cost \$150/mth. Nice .24 acre lot with house connected to sewer and FULLY PAID! Bright picture windows, sundeck, fenced yard plus large sideyard, room for your RV AND boat. Basement has unfinished laundry room and 5 x 20' storage room. Call Dave at 250-870-1444 and make this home yours!