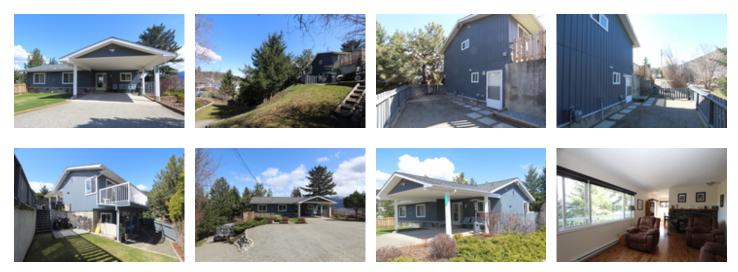

## 6059 Jackson Crescent, Princeton/Turner, Peachland, BC, VV0H1X4, Canada

|                 | $\sim$                         |
|-----------------|--------------------------------|
| /               |                                |
| Property Value  | \$499,900                      |
| Туре            | House                          |
| Style           | Rancher style basement walkout |
| Basement        | Yes                            |
| Parking         | Double Carport                 |
| Year Built      | 1977                           |
| Taxes           | 2610 (2016)                    |
| Living Area     | 1,793 sq.ft.                   |
| Lot Frontage    | 99 ft                          |
| Lot Depth       | 90 ft                          |
| Lot Size Area   | 0.24 sq.ft.                    |
| Bedrooms        | 4                              |
| Bathrooms       | 2 full                         |
| School District | SD-23                          |

## Description

Great pride of ownership in the lakeview walk-out rancher on a quiet street in Peachland. Newer roof (4 yrs), new windows, new laminate floors. Heated with a new natural gas free standing space heaters downstairs and gas fireplace with blower upstairs and baseboard as backup which is little used. Average heating cost \$150/mth. Nice .24 acre lot with house connected to sewer and FULLY PAID! Bright picture windows, sundeck, fenced yard plus large sideyard, room for your RV AND boat. Basement has unfinished laundry room and 5 x 20' storage room. Call Dave at 250-870-1444 and make this home yours!