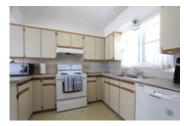

## Description

Great pride of ownership in the lakeview walk-out rancher on a quiet street in Peachland. Newer roof (4 yrs), new windows, new laminate floors. Heated with a new natural gas free standing space heaters downstairs and gas fireplace with blower upstairs and baseboard as backup which is little used. Average heating cost \$150/mth. Nice .24 acre lot with house connected to sewer and FULLY PAID! Bright picture windows, sundeck, fenced yard plus large sideyard, room for your RV AND boat. Basement has unfinished laundry room and 5 x 20' storage room. Call Dave at 250-870-1444 and make this home yours!