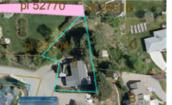

## 6059 Jackson Crescent, Princeton/Turner, Peachland, BC, VV0H1X4, Canada

|                 | $\sim$                         |
|-----------------|--------------------------------|
| /               |                                |
| Property Value  | \$499,900                      |
| Туре            | House                          |
| Style           | Rancher style basement walkout |
| Basement        | Yes                            |
| Parking         | Double Carport                 |
| Year Built      | 1977                           |
| Taxes           | 2610 (2016)                    |
| Living Area     | 1,793 sq.ft.                   |
| Lot Frontage    | 99 ft                          |
| Lot Depth       | 90 ft                          |
| Lot Size Area   | 0.24 sq.ft.                    |
| Bedrooms        | 4                              |
| Bathrooms       | 2 full                         |
| School District | SD-23                          |

## Description

Great pride of ownership in the lakeview walk-out rancher on a quiet street in Peachland. Newer roof (4 yrs), new windows, new laminate floors. Heated with a new natural gas free standing space heaters downstairs and gas fireplace with blower upstairs and baseboard as backup which is little used. Average heating cost \$150/mth. Nice .24 acre lot with house connected to sewer and FULLY PAID! Bright picture windows, sundeck, fenced yard plus large sideyard, room for your RV AND boat. Basement has unfinished laundry room and 5 x 20' storage room. Call Dave at 250-870-1444 and make this home yours!