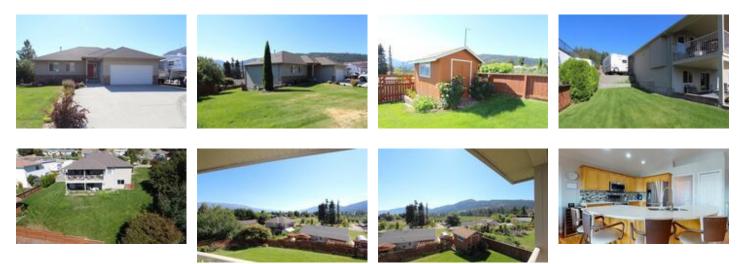

## Description

Pride of Ownerhship! Enjoy this 2003 walk-out rancher on a generous .34 acre lot with fenced back yard & irrigation. Home offers an open concept living room with an island kitchen - new quartz counter tops and updated stainless steel appliances. Gorgeous thin strip solid oak hardwood flooring! Carpets are updated in bedrooms. Spacous 25' x 12' covered deck offers views to the mountains, orchards nearby and peekaboo lakeview. RV parking at the side with cleanout and electric hookup!!! Garage has cabinets for tools that can go along with house. Lower level offers large rec room area, two more bedrooms, full bath, and spacioius hobby room/workshop room. This home is updated and kept in great condition and is turnkey ready for you to move into. All measurements approximate please verify if important. (id:2469)