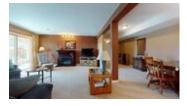

## Description

Pride of Ownerhship! Enjoy this 2003 walk-out rancher on a generous .34 acre lot with fenced back yard & irrigation. Home offers an open concept living room with an island kitchen - new quartz counter tops and updated stainless steel appliances. Gorgeous thin strip solid oak hardwood flooring! Carpets are updated in bedrooms. Spacous 25' x 12' covered deck offers views to the mountains, orchards nearby and peekaboo lakeview. RV parking at the side with cleanout and electric hookup!!! Garage has cabinets for tools that can go along with house. Lower level offers large rec room area, two more bedrooms, full bath, and spacioius hobby room/workshop room. This home is updated and kept in great condition and is turnkey ready for you to move into. All measurements approximate please verify if important. (id:2469)