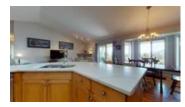

## Description

Pride of Ownerhship! Enjoy this 2003 walk-out rancher on a generous .34 acre lot with fenced back yard & irrigation. Home offers an open concept living room with an island kitchen - new quartz counter tops and updated stainless steel appliances. Gorgeous thin strip solid oak hardwood flooring! Carpets are updated in bedrooms. Spacous 25' x 12' covered deck offers views to the mountains, orchards nearby and peekaboo lakeview. RV parking at the side with cleanout and electric hookup!!! Garage has cabinets for tools that can go along with house. Lower level offers large rec room area, two more bedrooms, full bath, and spacioius hobby room/workshop room. This home is updated and kept in great condition and is turnkey ready for you to move into. All measurements approximate please verify if important. (id:2469)