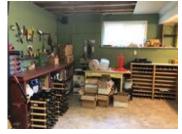

## Description

Pride of Ownerhship! Enjoy this 2003 walk-out rancher on a generous .34 acre lot with fenced back yard & irrigation. Home offers an open concept living room with an island kitchen - new quartz counter tops and updated stainless steel appliances. Gorgeous thin strip solid oak hardwood flooring! Carpets are updated in bedrooms. Spacous 25' x 12' covered deck offers views to the mountains, orchards nearby and peekaboo lakeview. RV parking at the side with cleanout and electric hookup!!! Garage has cabinets for tools that can go along with house. Lower level offers large rec room area, two more bedrooms, full bath, and spacioius hobby room/workshop room. This home is updated and kept in great condition and is turnkey ready for you to move into. All measurements approximate please verify if important. (id:2469)