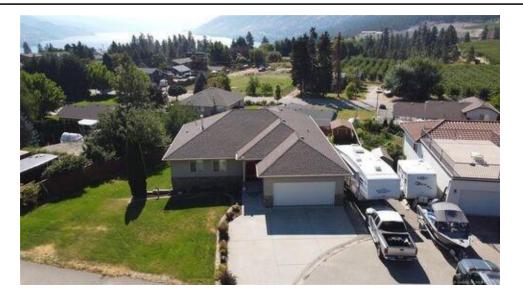

## 5025 Princeton Avenue,, Peachland, British Columbia, V0H 1X8, Canada

MLS®# 10215057

Image not found or type unknown

| Property Value | \$709,000       |
|----------------|-----------------|
| Туре           | House           |
| Style          | Ranch           |
| Basement       | Full (Finished) |
| Parking        | Attached garage |
| Year Built     | 2003            |
| Living Area    | 2,898 sq.ft.    |
| Bedrooms       | 5               |
| Bathrooms      | 3 full          |
|                |                 |

## Description

Pride of Ownerhship! Enjoy this 2003 walk-out rancher on a generous .34 acre lot with fenced back yard & irrigation. Home offers an open concept living room with an island kitchen - new quartz counter tops and updated stainless steel appliances. Gorgeous thin strip solid oak hardwood flooring! Carpets are updated in bedrooms. Spacous 25' x 12' covered deck offers views to the mountains, orchards nearby and peekaboo lakeview. RV parking at the side with cleanout and electric hookup!!! Garage has cabinets for tools that can go along with house. Lower level offers large rec room area, two more bedrooms, full bath, and spacioius hobby room/workshop room. This home is updated and kept in great condition and is turnkey ready for you to move into. All measurements approximate please verify if important. (id:2469)