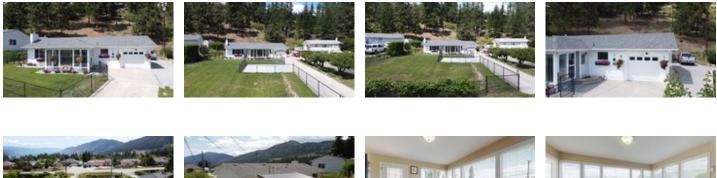

## Description

Just move in! Beautifully renovated rancher. Enjoy this beautiful Westwood custom kitchen with stainless steel applicances and built in oven. Home has nice open feel and bright sun room. The generous .49 acre lot allows room for all your toys and a beautiful garden. The sun room provides a lovely vista of the front garden and would make a great office or sitting room. The back forested area provides privacy from the neighbours. Nice wood floors and modern paint throughout, a very comfortable living space. New roof in 2007 with 30 year shingles and new windows, new energy effiencient wall units/heat pump 2018, new gas fireplace, new hot water tank, extra paved parking, new utility shed at the back. Totally fenced front yard for your dogs. See a 3-D tour of the house on our website click the link.