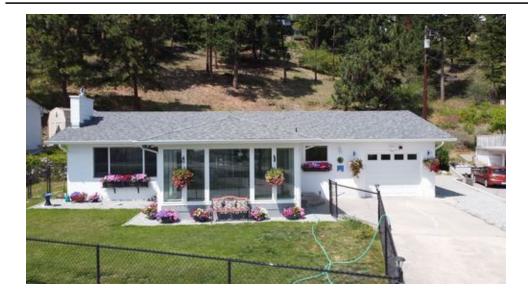

## Description

Just move in! Beautifully renovated rancher. Enjoy this beautiful Westwood custom kitchen with stainless steel applicances and built in oven. Home has nice open feel and bright sun room. The generous .49 acre lot allows room for all your toys and a beautiful garden. The sun room provides a lovely vista of the front garden and would make a great office or sitting room. The back forested area provides privacy from the neighbours. Nice wood floors and modern paint throughout, a very comfortable living space. New roof in 2007 with 30 year shingles and new windows, new energy effiencient wall units/heat pump 2018, new gas fireplace, new hot water tank, extra paved parking, new utility shed at the back. Totally fenced front yard for your dogs. See a 3-D tour of the house on our website click the link.