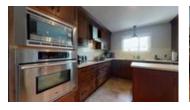

## Description

Just move in! Beautifully renovated rancher. Enjoy this beautiful Westwood custom kitchen with stainless steel applicances and built in oven. Home has nice open feel and bright sun room. The generous .49 acre lot allows room for all your toys and a beautiful garden. The sun room provides a lovely vista of the front garden and would make a great office or sitting room. The back forested area provides privacy from the neighbours. Nice wood floors and modern paint throughout, a very comfortable living space. New roof in 2007 with 30 year shingles and new windows, new energy effiencient wall units/heat pump 2018, new gas fireplace, new hot water tank, extra paved parking, new utility shed at the back. Totally fenced front yard for your dogs. See a 3-D tour of the house on our website click the link.