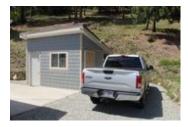

## Description

Just move in! Beautifully renovated rancher. Enjoy this beautiful Westwood custom kitchen with stainless steel applicances and built in oven. Home has nice open feel and bright sun room. The generous .49 acre lot allows room for all your toys and a beautiful garden. The sun room provides a lovely vista of the front garden and would make a great office or sitting room. The back forested area provides privacy from the neighbours. Nice wood floors and modern paint throughout, a very comfortable living space. New roof in 2007 with 30 year shingles and new windows, new energy effiencient wall units/heat pump 2018, new gas fireplace, new hot water tank, extra paved parking, new utility shed at the back. Totally fenced front yard for your dogs. See a 3-D tour of the house on our website click the link.