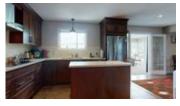

## Description

Just move in! Beautifully renovated rancher. Enjoy this beautiful Westwood custom kitchen with stainless steel applicances and built in oven. Home has nice open feel and bright sun room. The generous .49 acre lot allows room for all your toys and a beautiful garden. The sun room provides a lovely vista of the front garden and would make a great office or sitting room. The back forested area provides privacy from the neighbours. Nice wood floors and modern paint throughout, a very comfortable living space. New roof in 2007 with 30 year shingles and new windows, new energy effiencient wall units/heat pump 2018, new gas fireplace, new hot water tank, extra paved parking, new utility shed at the back. Totally fenced front yard for your dogs. See a 3-D tour of the house on our website click the link.