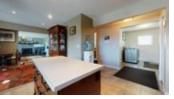

## Description

Just move in! Beautifully renovated rancher. Enjoy this beautiful Westwood custom kitchen with stainless steel applicances and built in oven. Home has nice open feel and bright sun room. The generous .49 acre lot allows room for all your toys and a beautiful garden. The sun room provides a lovely vista of the front garden and would make a great office or sitting room. The back forested area provides privacy from the neighbours. Nice wood floors and modern paint throughout, a very comfortable living space. New roof in 2007 with 30 year shingles and new windows, new energy effiencient wall units/heat pump 2018, new gas fireplace, new hot water tank, extra paved parking, new utility shed at the back. Totally fenced front yard for your dogs. See a 3-D tour of the house on our website click the link.