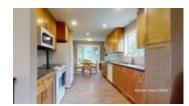

## Description

Salix Ridge is for sale. Very private horse hobby farm in Oliver wine country! Black Sage Road is nearby and Oliver Twist Winery right above. Enjoy approximately 1900 feet of Okanagan River canal frontage on one side and a treed hillside on the other. Just over 9 acres, set up for horses there are paddocks with shelters, a round pen for training, a hay shed - all near the house. The back field is pasture and has a 100' x 200' riding arena with sand foundation along with 4 more paddocks. Enjoy horseback riding along the river for miles. Salix means willow and there are two giant willow trees on the ridge hillside. The very north part of the land has a small pond perfect for bass. The main house is 1992 and partially updated with a new kitchen, ensuite bath and flooring. 1600 square feet with double garage. Additional double garage with tack shop, 4 covered bays perfect for your toys. Much to discover on this hidden gem. Click to link for a 3-D Virtual Tour of the house, check back for drone video soon. Contact Dave to learn more about this horse hobby farm opportunity in the heart of wine country Oliver BC.