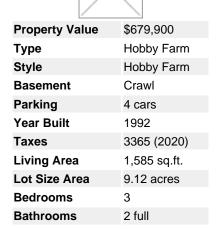

## Description

Salix Ridge is for sale. Very private horse hobby farm in Oliver wine country! Black Sage Road is nearby and Oliver Twist Winery right above. Enjoy approximately 1900 feet of Okanagan River canal frontage on one side and a treed hillside on the other. Just over 9 acres, set up for horses there are paddocks with shelters, a round pen for training, a hay shed - all near the house. The back field is pasture and has a 100' x 200' riding arena with sand foundation along with 4 more paddocks. Enjoy horseback riding along the river for miles. Salix means willow and there are two giant willow trees on the ridge hillside. The very north part of the land has a small pond perfect for bass. The main house is 1992 and partially updated with a new kitchen, ensuite bath and flooring. 1600 square feet with double garage. Additional double garage with tack shop, 4 covered bays perfect for your toys. Much to discover on this hidden gem. Click to link for a 3-D Virtual Tour of the house, check back for drone video soon. Contact Dave to learn more about this horse hobby farm opportunity in the heart of wine country Oliver BC.