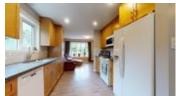

## Description

Salix Ridge is for sale. Very private horse hobby farm in Oliver wine country! Black Sage Road is nearby and Oliver Twist Winery right above. Enjoy approximately 1900 feet of Okanagan River canal frontage on one side and a treed hillside on the other. Just over 9 acres, set up for horses there are paddocks with shelters, a round pen for training, a hay shed - all near the house. The back field is pasture and has a 100' x 200' riding arena with sand foundation along with 4 more paddocks. Enjoy horseback riding along the river for miles. Salix means willow and there are two giant willow trees on the ridge hillside. The very north part of the land has a small pond perfect for bass. The main house is 1992 and partially updated with a new kitchen, ensuite bath and flooring. 1600 square feet with double garage. Additional double garage with tack shop, 4 covered bays perfect for your toys. Much to discover on this hidden gem. Click to link for a 3-D Virtual Tour of the house, check back for drone video soon. Contact Dave to learn more about this horse hobby farm opportunity in the heart of wine country Oliver BC.