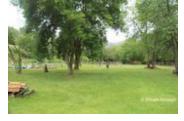

## Description

Salix Ridge is for sale. Very private horse hobby farm in Oliver wine country! Black Sage Road is nearby and Oliver Twist Winery right above. Enjoy approximately 1900 feet of Okanagan River canal frontage on one side and a treed hillside on the other. Just over 9 acres, set up for horses there are paddocks with shelters, a round pen for training, a hay shed - all near the house. The back field is pasture and has a 100' x 200' riding arena with sand foundation along with 4 more paddocks. Enjoy horseback riding along the river for miles. Salix means willow and there are two giant willow trees on the ridge hillside. The very north part of the land has a small pond perfect for bass. The main house is 1992 and partially updated with a new kitchen, ensuite bath and flooring. 1600 square feet with double garage. Additional double garage with tack shop, 4 covered bays perfect for your toys. Much to discover on this hidden gem. Click to link for a 3-D Virtual Tour of the house, check back for drone video soon. Contact Dave to learn more about this horse hobby farm opportunity in the heart of wine country Oliver BC.