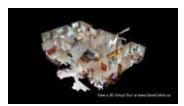

## Description

Salix Ridge is for sale. Very private horse hobby farm in Oliver wine country! Black Sage Road is nearby and Oliver Twist Winery right above. Enjoy approximately 1900 feet of Okanagan River canal frontage on one side and a treed hillside on the other. Just over 9 acres, set up for horses there are paddocks with shelters, a round pen for training, a hay shed - all near the house. The back field is pasture and has a 100' x 200' riding arena with sand foundation along with 4 more paddocks. Enjoy horseback riding along the river for miles. Salix means willow and there are two giant willow trees on the ridge hillside. The very north part of the land has a small pond perfect for bass. The main house is 1992 and partially updated with a new kitchen, ensuite bath and flooring. 1600 square feet with double garage. Additional double garage with tack shop, 4 covered bays perfect for your toys. Much to discover on this hidden gem. Click to link for a 3-D Virtual Tour of the house, check back for drone video soon. Contact Dave to learn more about this horse hobby farm opportunity in the heart of wine country Oliver BC.