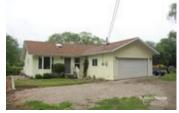

## Description

Salix Ridge is for sale. Very private horse hobby farm in Oliver wine country! Black Sage Road is nearby and Oliver Twist Winery right above. Enjoy approximately 1900 feet of Okanagan River canal frontage on one side and a treed hillside on the other. Just over 9 acres, set up for horses there are paddocks with shelters, a round pen for training, a hay shed - all near the house. The back field is pasture and has a 100' x 200' riding arena with sand foundation along with 4 more paddocks. Enjoy horseback riding along the river for miles. Salix means willow and there are two giant willow trees on the ridge hillside. The very north part of the land has a small pond perfect for bass. The main house is 1992 and partially updated with a new kitchen, ensuite bath and flooring. 1600 square feet with double garage. Additional double garage with tack shop, 4 covered bays perfect for your toys. Much to discover on this hidden gem. Click to link for a 3-D Virtual Tour of the house, check back for drone video soon. Contact Dave to learn more about this horse hobby farm opportunity in the heart of wine country Oliver BC.