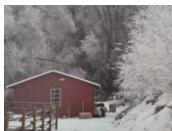

## Description

Salix Ridge is for sale. Very private horse hobby farm in Oliver wine country! Black Sage Road is nearby and Oliver Twist Winery right above. Enjoy approximately 1900 feet of Okanagan River canal frontage on one side and a treed hillside on the other. Just over 9 acres, set up for horses there are paddocks with shelters, a round pen for training, a hay shed - all near the house. The back field is pasture and has a 100' x 200' riding arena with sand foundation along with 4 more paddocks. Enjoy horseback riding along the river for miles. Salix means willow and there are two giant willow trees on the ridge hillside. The very north part of the land has a small pond perfect for bass. The main house is 1992 and partially updated with a new kitchen, ensuite bath and flooring. 1600 square feet with double garage. Additional double garage with tack shop, 4 covered bays perfect for your toys. Much to discover on this hidden gem. Click to link for a 3-D Virtual Tour of the house, check back for drone video soon. Contact Dave to learn more about this horse hobby farm opportunity in the heart of wine country Oliver BC.