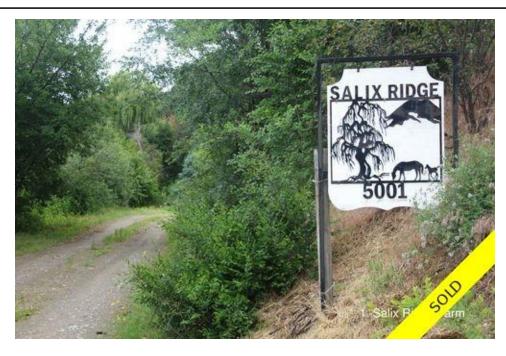

**Dave Collins** Phone: 250-870-1444 250-870-1444

Fax:

Email: davidinpeachland@gmail.com

250-767-2744 Office:

**Coldwell Banker Horizon Realty** 

E-5878 Beach Ave Peachland, BC V0H1X7

5001 Ryegrass Road, Black Sage Road, Oliver, BC, V0H 1T1, Canada

## Description

Salix Ridge is for sale. Very private horse hobby farm in Oliver wine country! Black Sage Road is nearby and Oliver Twist Winery right above. Enjoy approximately 1900 feet of Okanagan River canal frontage on one side and a treed hillside on the other. Just over 9 acres, set up for horses there are paddocks with shelters, a round pen for training, a hay shed - all near the house. The back field is pasture and has a 100' x 200' riding arena with sand foundation along with 4 more paddocks. Enjoy horseback riding along the river for miles. Salix means willow and there are two giant willow trees on the ridge hillside. The very north part of the land has a small pond perfect for bass. The main house is 1992 and partially updated with a new kitchen, ensuite bath and flooring. 1600 square feet with double garage. Additional double garage with tack shop, 4 covered bays perfect for your toys. Much to discover on this hidden gem. Click to link for a 3-D Virtual Tour of the house, check back for drone video soon. Contact Dave to learn more about this horse hobby farm opportunity in the heart of wine country Oliver BC.