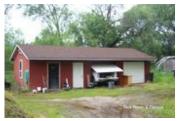

## Description

Salix Ridge is for sale. Very private horse hobby farm in Oliver wine country! Black Sage Road is nearby and Oliver Twist Winery right above. Enjoy approximately 1900 feet of Okanagan River canal frontage on one side and a treed hillside on the other. Just over 9 acres, set up for horses there are paddocks with shelters, a round pen for training, a hay shed - all near the house. The back field is pasture and has a 100' x 200' riding arena with sand foundation along with 4 more paddocks. Enjoy horseback riding along the river for miles. Salix means willow and there are two giant willow trees on the ridge hillside. The very north part of the land has a small pond perfect for bass. The main house is 1992 and partially updated with a new kitchen, ensuite bath and flooring. 1600 square feet with double garage. Additional double garage with tack shop, 4 covered bays perfect for your toys. Much to discover on this hidden gem. Click to link for a 3-D Virtual Tour of the house, check back for drone video soon. Contact Dave to learn more about this horse hobby farm opportunity in the heart of wine country Oliver BC.