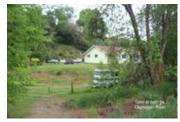

## Description

Salix Ridge is for sale. Very private horse hobby farm in Oliver wine country! Black Sage Road is nearby and Oliver Twist Winery right above. Enjoy approximately 1900 feet of Okanagan River canal frontage on one side and a treed hillside on the other. Just over 9 acres, set up for horses there are paddocks with shelters, a round pen for training, a hay shed - all near the house. The back field is pasture and has a 100' x 200' riding arena with sand foundation along with 4 more paddocks. Enjoy horseback riding along the river for miles. Salix means willow and there are two giant willow trees on the ridge hillside. The very north part of the land has a small pond perfect for bass. The main house is 1992 and partially updated with a new kitchen, ensuite bath and flooring. 1600 square feet with double garage. Additional double garage with tack shop, 4 covered bays perfect for your toys. Much to discover on this hidden gem. Click to link for a 3-D Virtual Tour of the house, check back for drone video soon. Contact Dave to learn more about this horse hobby farm opportunity in the heart of wine country Oliver BC.