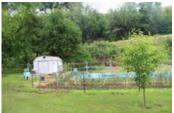

## Description

Salix Ridge is for sale. Very private horse hobby farm in Oliver wine country! Black Sage Road is nearby and Oliver Twist Winery right above. Enjoy approximately 1900 feet of Okanagan River canal frontage on one side and a treed hillside on the other. Just over 9 acres, set up for horses there are paddocks with shelters, a round pen for training, a hay shed - all near the house. The back field is pasture and has a 100' x 200' riding arena with sand foundation along with 4 more paddocks. Enjoy horseback riding along the river for miles. Salix means willow and there are two giant willow trees on the ridge hillside. The very north part of the land has a small pond perfect for bass. The main house is 1992 and partially updated with a new kitchen, ensuite bath and flooring. 1600 square feet with double garage. Additional double garage with tack shop, 4 covered bays perfect for your toys. Much to discover on this hidden gem. Click to link for a 3-D Virtual Tour of the house, check back for drone video soon. Contact Dave to learn more about this horse hobby farm opportunity in the heart of wine country Oliver BC.