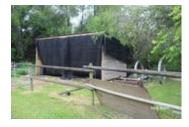

## Description

Salix Ridge is for sale. Very private horse hobby farm in Oliver wine country! Black Sage Road is nearby and Oliver Twist Winery right above. Enjoy approximately 1900 feet of Okanagan River canal frontage on one side and a treed hillside on the other. Just over 9 acres, set up for horses there are paddocks with shelters, a round pen for training, a hay shed - all near the house. The back field is pasture and has a 100' x 200' riding arena with sand foundation along with 4 more paddocks. Enjoy horseback riding along the river for miles. Salix means willow and there are two giant willow trees on the ridge hillside. The very north part of the land has a small pond perfect for bass. The main house is 1992 and partially updated with a new kitchen, ensuite bath and flooring. 1600 square feet with double garage. Additional double garage with tack shop, 4 covered bays perfect for your toys. Much to discover on this hidden gem. Click to link for a 3-D Virtual Tour of the house, check back for drone video soon. Contact Dave to learn more about this horse hobby farm opportunity in the heart of wine country Oliver BC.