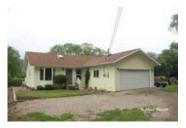

## Description

Salix Ridge is for sale. Very private horse hobby farm in Oliver wine country! Black Sage Road is nearby and Oliver Twist Winery right above. Enjoy approximately 1900 feet of Okanagan River canal frontage on one side and a treed hillside on the other. Just over 9 acres, set up for horses there are paddocks with shelters, a round pen for training, a hay shed - all near the house. The back field is pasture and has a 100' x 200' riding arena with sand foundation along with 4 more paddocks. Enjoy horseback riding along the river for miles. Salix means willow and there are two giant willow trees on the ridge hillside. The very north part of the land has a small pond perfect for bass. The main house is 1992 and partially updated with a new kitchen, ensuite bath and flooring. 1600 square feet with double garage. Additional double garage with tack shop, 4 covered bays perfect for your toys. Much to discover on this hidden gem. Click to link for a 3-D Virtual Tour of the house, check back for drone video soon. Contact Dave to learn more about this horse hobby farm opportunity in the heart of wine country Oliver BC.