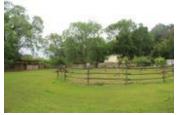

## Description

Salix Ridge is for sale. Very private horse hobby farm in Oliver wine country! Black Sage Road is nearby and Oliver Twist Winery right above. Enjoy approximately 1900 feet of Okanagan River canal frontage on one side and a treed hillside on the other. Just over 9 acres, set up for horses there are paddocks with shelters, a round pen for training, a hay shed - all near the house. The back field is pasture and has a 100' x 200' riding arena with sand foundation along with 4 more paddocks. Enjoy horseback riding along the river for miles. Salix means willow and there are two giant willow trees on the ridge hillside. The very north part of the land has a small pond perfect for bass. The main house is 1992 and partially updated with a new kitchen, ensuite bath and flooring. 1600 square feet with double garage. Additional double garage with tack shop, 4 covered bays perfect for your toys. Much to discover on this hidden gem. Click to link for a 3-D Virtual Tour of the house, check back for drone video soon. Contact Dave to learn more about this horse hobby farm opportunity in the heart of wine country Oliver BC.