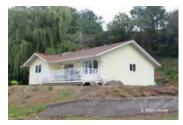

## Description

Salix Ridge is for sale. Very private horse hobby farm in Oliver wine country! Black Sage Road is nearby and Oliver Twist Winery right above. Enjoy approximately 1900 feet of Okanagan River canal frontage on one side and a treed hillside on the other. Just over 9 acres, set up for horses there are paddocks with shelters, a round pen for training, a hay shed - all near the house. The back field is pasture and has a 100' x 200' riding arena with sand foundation along with 4 more paddocks. Enjoy horseback riding along the river for miles. Salix means willow and there are two giant willow trees on the ridge hillside. The very north part of the land has a small pond perfect for bass. The main house is 1992 and partially updated with a new kitchen, ensuite bath and flooring. 1600 square feet with double garage. Additional double garage with tack shop, 4 covered bays perfect for your toys. Much to discover on this hidden gem. Click to link for a 3-D Virtual Tour of the house, check back for drone video soon. Contact Dave to learn more about this horse hobby farm opportunity in the heart of wine country Oliver BC.