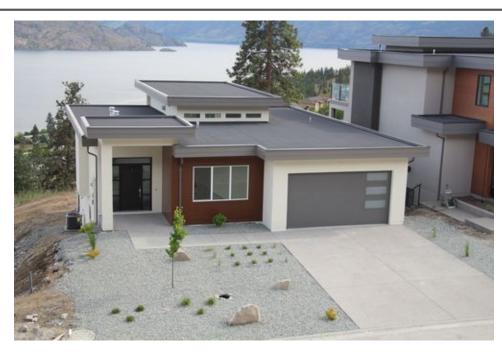

5079 Morrison Court, Lauren Heights, Trepanier Bench Road, Peachland, BC, V0H 1X2,

MLS®# 10202028

mage not found or type unknown

## Description

"The Ridge" model. Rancher walk-out style brand new home with soaring ceilings in living room and covered deck. Room to build a pool out back. Welcome to Lauren Heights. Contemporary single family homes in beautiful Peachland, BC. Enjoy the Okanagan lifestyle at it's best. Living space the way you like it, with spectacular views of Lake Okanagan. All homes are fee-simple, you own your own lot and home, NO strata fees. NO speculation tax in Peachland. Five luxury models with reversible floor plans to choose from. Features include energy efficient ICF foundations, vaulted ceiling in great room, designer kitchen with quartz countertops, linear Napolean gas fireplace, high efficiency furnace, 5 piece ensuite bath with heated tile, hot water on demand, recessed pot lighting, Low E panoramic windows for maximum lakeview, wide plank laminate flooring, premium carpet in bedrooms, gas hookups for barbecue/stove/dryer/hot water on demand, hand set tile throughout, radon gas abatement venting, 200 amp service, low VOC paint and flooring, appliance package, lighting package and finished landscaping outside including driveway, walkway and patio. Optional upgrades available. 2-5-10 New Home warranty with a reputable 30 year builder Jazel Homes ready to make your dream home become a reality. PHASE 1 NOW SELLING RESERVE YOUR DREAM HOME TODAY!Call Dave at 250-870-1444 for more information or visit www.LaurenHeights.ca to see floor plans. Completion this June.