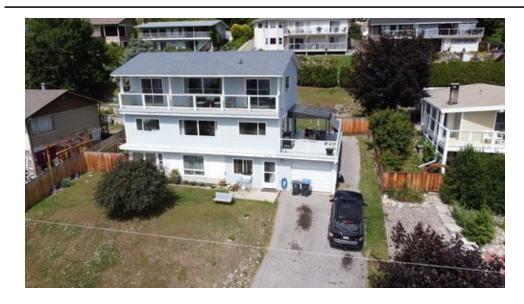

## **Description**

BLOW OUT SALE! New price of \$519,900 seller wants it gone. OPEN HOUSE SUN AUG 12-3 pm. Amazing lakeview on every level! Good size .24 acre property with fenced backyard. Possible to drive up into rear yard through fence. Recent updates include two new bathrooms, newer high efficiency furnance and hot water tank. Self contained suite with its own laundry great mortgage helper!. Lovely side deck off of kitchen partially covered. Get sun or shade whenever you want. Convenient location on Huston Road. See the 3-D Matterport tour and explore this home in 3-D virtual reality. Call Dave at 250-870-1444 for more info