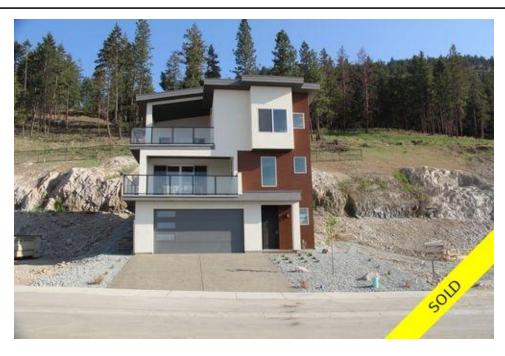

## Description

Almost ready to move in! Inside completed, outside will be completed very soon. The "Panorama" model. 3 story brand new luxury home with an elevator and double garage plus tandem 3rd bay. Welcome to Lauren Heights. Contemporary single family homes in beautiful Peachland, BC. Enjoy the Okanagan lifestyle at it's best. Enjoy spectacular views of Lake Okanagan. Fee-simple, you own your own lot and home, NO strata fees. NO speculation tax. Open concept, high ceilings, nice finishes! Features include energy efficient ICF foundations, designer kitchen with quartz countertops, linear Napolean gas fireplace, high efficiency furnace, 5 piece ensuite bath with heated tile, hot water on demand, recessed pot lighting, Low E panoramic windows for maximum lakeview, wide plank laminate flooring, premium carpet in bedrooms, gas hookups for barbecue/stove/dryer/hot water on demand, hand set tile throughout, radon gas abatement venting, 200 amp service, low VOC paint and flooring, appliance package, lighting package and finished landscaping outside including driveway, walkway and patio. Optional upgrades available. 2-5-10 New Home warranty with a reputable 30 year builder Jazel Homes. Click on the linke for a stunning 3-D virtual tour. Click on the link for the video tour of the house. PHASE 1 NOW SELLING RESERVE YOUR DREAM HOME TODAY! Call Dave at 250-870-1444 for more information or visit www.LaurenHeights.ca to see all models & floor plans.