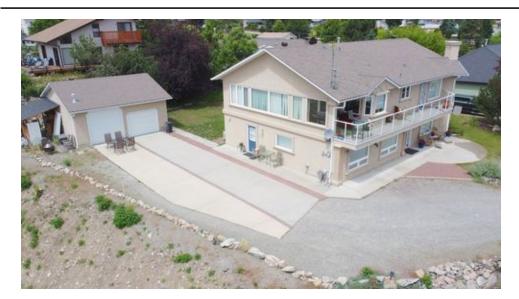

## 6064 Jackson Crescent,, Peachland, British Columbia, V0H 1X4, Canada

## Description

View this home in stunning 3-D Virtual Reality! The safest and easiest way to explore the entire house! Click the link for the tour. Grand custom built home on a large .3 acre lake view lot with a large separate detached double garage. Quiet dead end street in beautiful Peachland BC. Enjoy this 3 bedroom/3 bathroom home with a lower in-law suite mortgage helper or Air B&B/ Bed & Breakfast potential! Generous room sizes and large picture windows towards the lake. Large 17' x 12' master bedroom with 5-piece ensuite bath with large soaker tub plus walk-in closet with laundry shoot. Fully appointed island kitchen upstairs with gas cooktop and built in oven & breakfast nook. Living room has vaulted ceilings, gas fireplace and lake view. Updates include newer furnace and A/C. Huge rec room downstairs could be turned into more bedrooms or use as office space. Also large family room downstairs with gas fireplace to enjoy. Oversized detached garage is heated - perfect for toys or workshop! Lots of extra parking on the driveway for your RV or boat. Fully landscaped & irrigated yard to relax in. 6064 Jackson offers that Okanagan lifestyle with everything you want & need to enjoy living in Peachland. Call Dave at 250-870-1444 for a consultation & 3-D walkthrough of this lovely home. See large pictures & link to tour at www.DaveCollins.ca (id:2469)