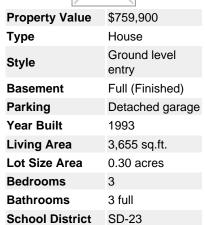

## Description

View this home in stunning 3-D Virtual Reality! The safest and easiest way to explore the entire house! Click the link for the tour. Grand custom built home on a large .3 acre lake view lot with a large separate detached double garage. Quiet dead end street in beautiful Peachland BC. Enjoy this 3 bedroom/3 bathroom home with a lower in-law suite mortgage helper or Air B&B/ Bed & Breakfast potential! Generous room sizes and large picture windows towards the lake. Large 17' x 12' master bedroom with 5-piece ensuite bath with large soaker tub plus walk-in closet with laundry shoot. Fully appointed island kitchen upstairs with gas cooktop and built in oven & breakfast nook. Living room has vaulted ceilings, gas fireplace and lake view. Updates include newer furnace and A/C. Huge rec room downstairs could be turned into more bedrooms or use as office space. Also large family room downstairs with gas fireplace to enjoy. Oversized detached garage is heated - perfect for toys or workshop! Lots of extra parking on the driveway for your RV or boat. Fully landscaped & irrigated yard to relax in. 6064 Jackson offers that Okanagan lifestyle with everything you want & need to enjoy living in Peachland. Call Dave at 250-870-1444 for a consultation & 3-D walkthrough of this lovely home. See large pictures & link to tour at www.DaveCollins.ca (id:2469)