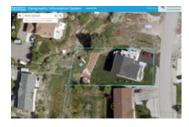

Dave Collins
Phone: 250-870-1444
Mobile: 250-870-1444

Fax:

Email: davidinpeachland@gmail.com

Office: 250-767-2744

**Coldwell Banker Horizon Realty** 

E-5878 Beach Ave Peachland, BC V0H1X7

6078 Jackson Crescent, Upper Princeton Road, Peachland, BC, V0H 1X4, Canada

MLS®# 10197638

| Property Value  | \$639,000       |
|-----------------|-----------------|
| Туре            | House           |
| Style           | Residential     |
| Basement        | Finished        |
| Parking         | Single Attached |
| Year Built      | 2009            |
| Taxes           | 3,232 (2017)    |
| Living Area     | 2,536 sq.ft.    |
| Lot Frontage    | 68 ft           |
| Lot Depth       | 147 ft          |
| Lot Size Area   | 0.24 acres      |
| Bedrooms        | 4               |
| Bathrooms       | 2 full & 2 half |
| School District | SD-23           |