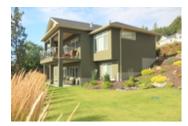

## 4 5906 Somerset Avenue, Somerset Estates, Peachland, BC, V0H 1X4, Canada

## Description

Like brand new! 2012 custom built rancher walk-out home with spectacular lakeview on a large .49 acre lot. Open concept style home that boasts large bright picture windows, tall ceilings and a large covered deck to enjoy that lakeview. Enjoy chefs' island kitchen with beautiful cream granite on all countertops plus stainless steel appliances. Cream granite countertops in all bathrooms plus wet bar in rec room. Large master bedroom upstairs and two good size bedrooms downstairs. Nicely landscaped yard with irrigation see the pictures! Double garage plus extra parking for boat or medium size RV. Somerset Estates is a very simple bare land strata \$30/month or snow removal/road maintenance. No rules or bylaws just like a fee simple house in Peachland. Walk through this home in 3-D virtual reality click the link. Call Dave at 250-870-1444 for more information and to schedule your private viewing.