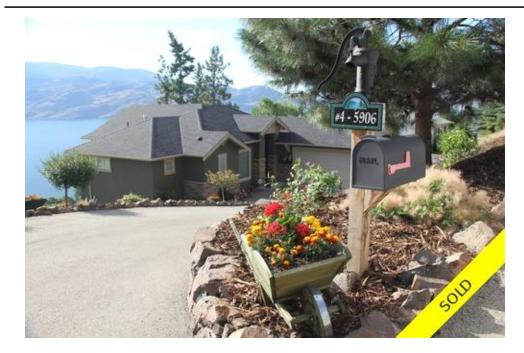

## 4 5906 Somerset Avenue, Somerset Estates, Peachland, BC, V0H 1X4, Canada

## Description

Like brand new! 2012 custom built rancher walk-out home with spectacular lakeview on a large .49 acre lot. Open concept style home that boasts large bright picture windows, tall ceilings and a large covered deck to enjoy that lakeview. Enjoy chefs' island kitchen with beautiful cream granite on all countertops plus stainless steel appliances. Cream granite countertops in all bathrooms plus wet bar in rec room. Large master bedroom upstairs and two good size bedrooms downstairs. Nicely landscaped yard with irrigation see the pictures! Double garage plus extra parking for boat or medium size RV. Somerset Estates is a very simple bare land strata \$30/month or snow removal/road maintenance. No rules or bylaws just like a fee simple house in Peachland. Walk through this home in 3-D virtual reality click the link. Call Dave at 250-870-1444 for more information and to schedule your private viewing.