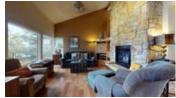

There is ample amount of space on the beach plus a small shed for storage and a small beach hut to hide out in if desired. The home is a custom built west coast style design originally finished in 1991. Enjoy vaulted ceilings, an upper 2nd floor open loft and fully finished lower level basement with a self contained suite. Large picture windows open the main floor to the waterfront and lake, providing a breezy pleasant sightline to the lake while enjoying a cozy sitting area in the great room with floor to ceiling fireplace.