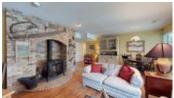

There is ample amount of space on the beach plus a small shed for storage and a small beach hut to hide out in if desired. The home is a custom built west coast style design originally finished in 1991. Enjoy vaulted ceilings, an upper 2nd floor open loft and fully finished lower level basement with a self contained suite. Large picture windows open the main floor to the waterfront and lake, providing a breezy pleasant sightline to the lake while enjoying a cozy sitting area in the great room with floor to ceiling fireplace.