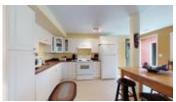

There is ample amount of space on the beach plus a small shed for storage and a small beach hut to hide out in if desired. The home is a custom built west coast style design originally finished in 1991. Enjoy vaulted ceilings, an upper 2nd floor open loft and fully finished lower level basement with a self contained suite. Large picture windows open the main floor to the waterfront and lake, providing a breezy pleasant sightline to the lake while enjoying a cozy sitting area in the great room with floor to ceiling fireplace.

The second floor loft provides an office, a large games room over garage (or guest room) and a full bathroom. The lower basement level has a family room with fireplace, and the self contained suite offers a large bedroom, full bathroom and large kitchen/ living room/ sitting area with access to the lower patio. Perfect for guests or a bed and breakfast.