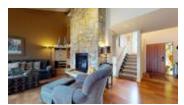

There is ample amount of space on the beach plus a small shed for storage and a small beach hut to hide out in if desired. The home is a custom built west coast style design originally finished in 1991. Enjoy vaulted ceilings, an upper 2nd floor open loft and fully finished lower level basement with a self contained suite. Large picture windows open the main floor to the waterfront and lake, providing a breezy pleasant sightline to the lake while enjoying a cozy sitting area in the great room with floor to ceiling fireplace.