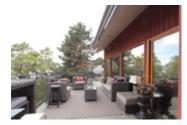

There is ample amount of space on the beach plus a small shed for storage and a small beach hut to hide out in if desired. The home is a custom built west coast style design originally finished in 1991. Enjoy vaulted ceilings, an upper 2nd floor open loft and fully finished lower level basement with a self contained suite. Large picture windows open the main floor to the waterfront and lake, providing a breezy pleasant sightline to the lake while enjoying a cozy sitting area in the great room with floor to ceiling fireplace.