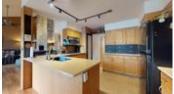

The second floor loft provides an office, a large games room over garage (or guest room) and a full bathroom. The lower basement level has a family room with fireplace, and the self contained suite offers a large bedroom, full bathroom and large kitchen/ living room/ sitting area with access to the lower patio. Perfect for guests or a bed and breakfast.