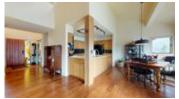

There is ample amount of space on the beach plus a small shed for storage and a small beach hut to hide out in if desired. The home is a custom built west coast style design originally finished in 1991. Enjoy vaulted ceilings, an upper 2nd floor open loft and fully finished lower level basement with a self contained suite. Large picture windows open the main floor to the waterfront and lake, providing a breezy pleasant sightline to the lake while enjoying a cozy sitting area in the great room with floor to ceiling fireplace.

The second floor loft provides an office, a large games room over garage (or guest room) and a full bathroom. The lower basement level has a family room with fireplace, and the self contained suite offers a large bedroom, full bathroom and large kitchen/ living room/ sitting area with access to the lower patio. Perfect for guests or a bed and breakfast.