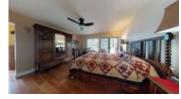

There is ample amount of space on the beach plus a small shed for storage and a small beach hut to hide out in if desired. The home is a custom built west coast style design originally finished in 1991. Enjoy vaulted ceilings, an upper 2nd floor open loft and fully finished lower level basement with a self contained suite. Large picture windows open the main floor to the waterfront and lake, providing a breezy pleasant sightline to the lake while enjoying a cozy sitting area in the great room with floor to ceiling fireplace.

The second floor loft provides an office, a large games room over garage (or guest room) and a full bathroom. The lower basement level has a family room with fireplace, and the self contained suite offers a large bedroom, full bathroom and large kitchen/ living room/ sitting area with access to the lower patio. Perfect for guests or a bed and breakfast.