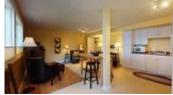

The second floor loft provides an office, a large games room over garage (or guest room) and a full bathroom. The lower basement level has a family room with fireplace, and the self contained suite offers a large bedroom, full bathroom and large kitchen/ living room/ sitting area with access to the lower patio. Perfect for guests or a bed and breakfast.