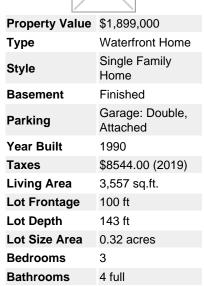

## Description

Click on the link above to walk through the home in 3-D Virtual Realty! Gorgeous waterfront property with mature landscaping offers a garden like waterfront experience. The paving stone pathway down to the lake surrounded by lush greenery and tall trees provides a pleasant short hike to your own beach. Approximately 100' of shoreline to enjoy plus dock license in place.

5162 Robinson offers that sought after Okanagan waterfront lifestyle. Dock license confirmed. Call Dave at 250-870-1444 for your private viewing.