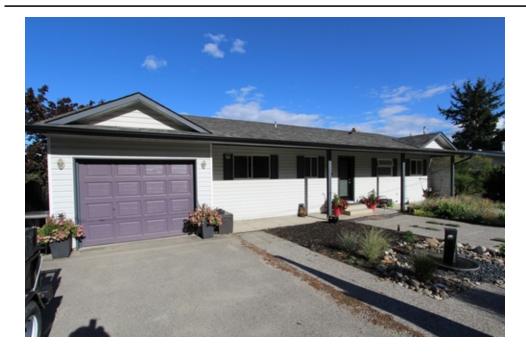

## 3285 McLeod Road, Glenrosa, West Kelowna, BC, V4T 1A9, Canada

Image not found or type unknown **Property Value** \$389,900 House Туре Residential Style Basement Yes, Unfinished Parking Single Attached Year Built 1990 2832 Taxes Living Area 1,350 sq.ft. Lot Frontage 70 ft Lot Depth 155 ft Lot Size Area 0.26 sq.ft. **Bedrooms** 2 **Bathrooms** 2 full School District SD-23

## Description

Beautifully renovated contemporary rancher combines fabulous panoramic lake and mountain vistas in a private setting. Enjoy a one level rancher with enclosed front courtyard offering a cozy tranquil patio setting amongst perennial flowers with raised garden OR entertain on your new California style deck out back with topless glass railing overlooking stunning views of the valley and lake. The dining room and living room boast two large sets of 4 panel french style patio sliding doors to have the open outdoor feeling right in the house. An open concept kitchen/living room design makes entertaining easy. The master bedroom has a large closet unit - check out the room for shoes! There is also a large 7' tall basement crawlspace perfect for workshop and storage. New stainless steel appliances and gleaming walnut floors are just some of the many-many upgrades that create a wonderful lifestyle that is yours to enjoy. See a complete detailed list of all of the many improvements to this home below. Come discover why 3285 McLeod Rd would make a great home for you. Call me directly at 250-870-1444.